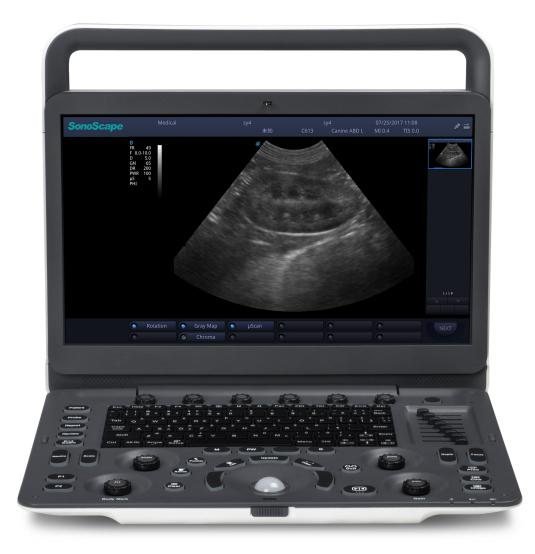

The E1V Portable ultrasound diagnostic system is a new generation of black and white product from SonoScape. Packed with professional veterinary software and measurement packages catering to a wide variety of animals ranging from small house pets to large livestock animals allows the E1V to accomplish all of you B/W ultrasound needs. Its high contrast image quality and efficient workflow improves the examination experience and enhances the user's confidence when scanning.

Incorporating veterinary applications found in high end ultrasound machines, the E1V is able to cover many diagnostic imaging needs in one system with high-quality detailed image.

- Professional veterinary measurements and calculations
- Veterinary information management and reporting
- User-definable graphic exam modes are applicable for different types of animals
- Full library of body marks and annotations
- Various of accessories to fit your needs in any situations **Ergonomic Design**
- Up to 3 Transducer Ports
- Light Weight and Compact
- Large Anti-flickering HD LED Screen
- Tilting Monitor Angle Adjustment
- Backlit Keyboard and Intelligent Panel
- Long-lasting Battery for 90 mins